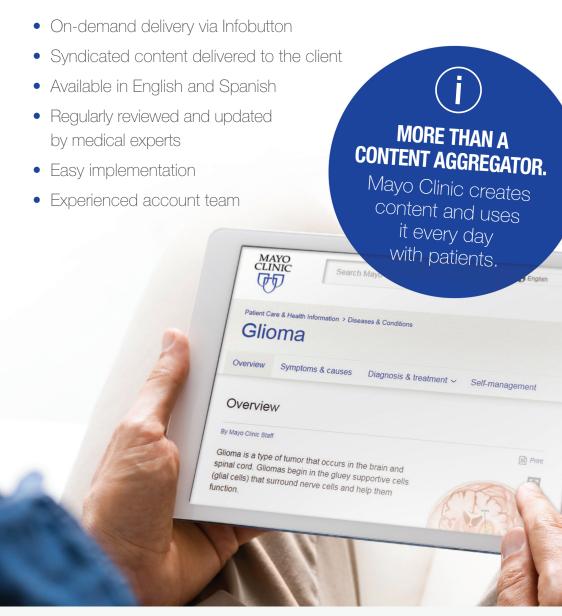

Mayo Clinic health information is now accessible through the HL7® Infobutton in patient portals.

Access to Mayo Clinic content through the HL7® Infobutton provides current, evidence-based clinical information via keyword or ICD-10 search criteria.